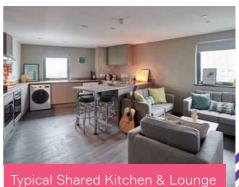

Every room also comes with its very own **fully kitted out ensuite**, so you can hop out of bed and into the shower. No queuing, no lugging your wash bag around, and no quibbles about cleaning.

Our shared flats have a shared kitchen, with a free to use washer dryer, dishwasher, huge fridge freezer, and plenty of space to relax in front of the TV (yes we provide this too!) with your flatmates. Fancy looking out across the city and sea? Choose a room on the higher floors