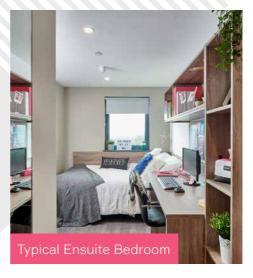

Every room also comes with its very own **fully kitted out ensuite**, so you can hop out of bed and into the shower. No queuing, no lugging your wash bag around, and no quibbles about cleaning.

Our shared flats have a shared kitchen, with a free to use washer dryer, dishwasher, huge fridge freezer, and plenty of space to relax in front of the TV (yes we provide this too!) with your flatmates. Fancy looking out across the city and sea? Choose a room on the higher floors