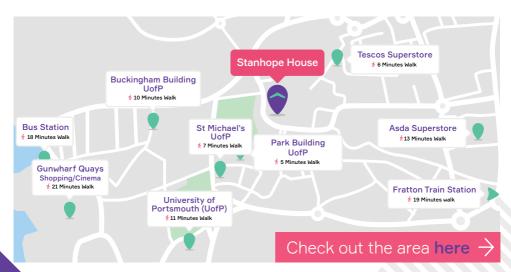

#### What's nearby?

#### Where you want to be.

Stanhope House is our brand spanking new student accommodation. You'll find us slap bang in the heart of the city, just a 5 minute walk (or 3 minute dash) from the University campus. Right opposite Victoria Park, the shops and rail station are on our doorstep, and the Student Union and University library are less than 10 minutes' walk away. There's even a Sainsbury's on the ground floor!