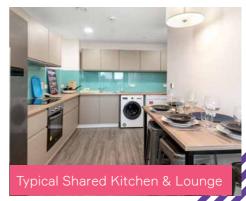

Every room also comes with its very own **fully kitted out ensuite**, so you can hop out of bed and into the shower. No queuing, no lugging your wash bag around, and no quibbles about cleaning.

Our shared flats have a shared kitchen, with a free to use washer dryer, dishwasher, huge fridge freezer, and plenty of space to relax in front of the TV (yes we provide this too!) with your flatmates. Fancy looking out across the city and sea? Choose a room on the higher floors