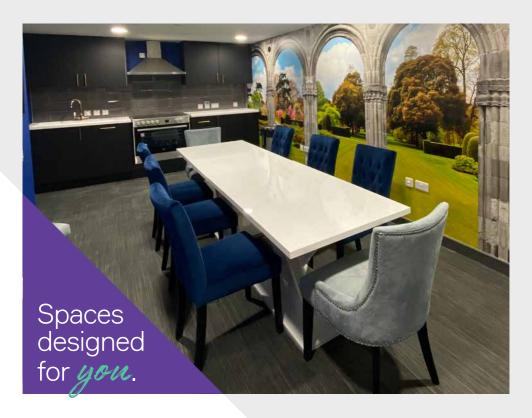

#### Find the space for you.

Everyone's different. So whether you want a studio or apartment all to yourself, or fancy sharing a 4 – 6 bed apartment, we can accommodate you. Whichever you choose, you'll get a **comfy small double bed**, **study area**, **superfast broadband**, and use of all the incredible facilities onsite.

Every room also comes with its very own **fully kitted out ensuite**, so you can hop out of bed and into the shower. No queuing, no lugging your wash bag around, and no quibbles about cleaning.

Our shared flats have a shared kitchen, with a free to use washer dryer, dishwasher, huge fridge freezer, and plenty of space to relax in front of the TV (yes we provide this too!) with your flatmates. Fancy looking out across the city and sea? Choose a room on the higher floors