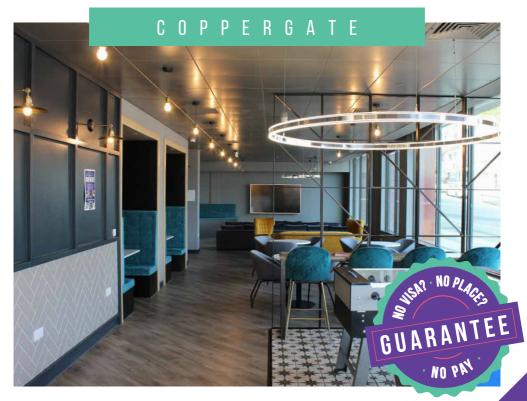

#### COPPERGATE SWANSEA

#### Where you want to be.

Coppergate is our brand spanking new accommodation, smack bang in the centre of the city. This iconic building is just a short walk to the main bus station, where you can hop on a bus to Bay Campus and Singleton Park. For UWTSD students, we're a short walk from the city centre campus buildings so you can hit snooze one more time!

#### What we're all about...

24 hour check-in available.

Washer dryer in every apartment.

Unique shared spaces.

Dedicated team onsite 24/7.

CCTV & secure fob access.

Dishwasher in every shared flat.

Free gym membership.

All your utility bills included.

Lots of treats.

Always loads going on.