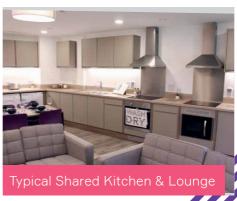

Our shared flats have a shared kitchen, with a free to use washer dryer, dishwasher, huge fridge freezer, and plenty of space to relax with your flatmates in the shared lounge with comfy sofas and flat screen TV – yes we provide these too!