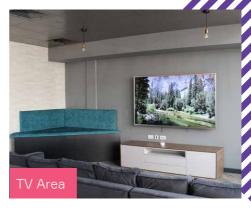

Our shared flats have a shared kitchen, with a free to use washer dryer, dishwasher, huge fridge freezer, and plenty of space to relax with your flatmates in the shared lounge with comfy sofas and flat screen TV – yes we provide these too!