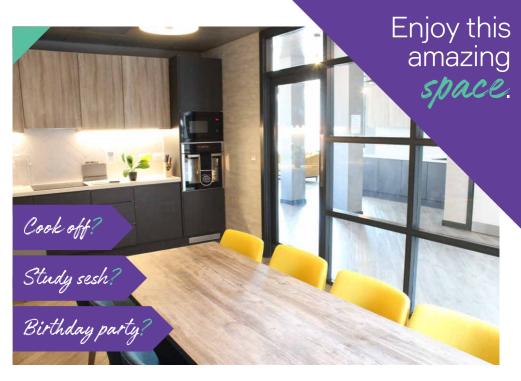

Our shared flats have a shared kitchen, with a free to use washer dryer, dishwasher, huge fridge freezer, and plenty of space to relax with your flatmates in the shared lounge with comfy sofas and flat screen TV – yes we provide these too!