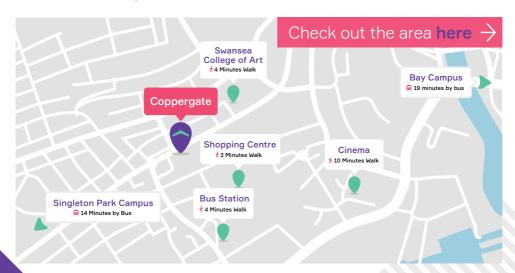

#### What's nearby?

#### Where you want to be.

Coppergate is our brand spanking new accommodation, smack bang in the centre of the city. This iconic building is just a short walk to the main bus station, where you can hop on a bus to Bay Campus and Singleton Park. For UWTSD students, we're a short walk from the city centre campus buildings so you can hit snooze one more time!