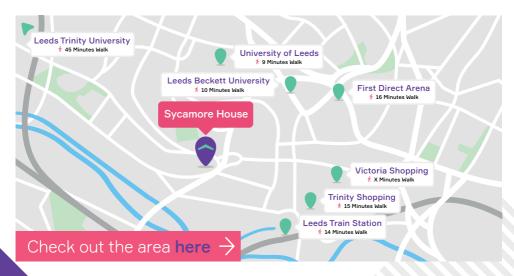

# Leeds best STUDENT ACCOMMODATION





to see our rooms and prices



# Welcome home

#### SYCAMORE HOUSE LEEDS



#### Where you want to be.

Studying in Leeds? Then our studios on Woodhouse Square make the perfect base. You're just a short walk from The University of Leeds and Leeds Beckett University campuses, close to the teaching hospitals and right on the edge on the city centre too. Or hop on your bike, as free secure bike storage is also included.

Looking for dual occupancy?
FREE in selected studio apartments!

#### What's nearby?





#### What we're all about...



24 hour check-in available.



Washer dryer in every apartment.



Unique shared spaces.



Dedicated team onsite 24/7.



CCTV & secure fob access.



Secure cycle storage.



Free gym onsite.



All your utility bills included.



Lots of treats.



Always loads going on.



#### Show me **Sycamore House**





Private Entertaining Dining Kitchen











## Best student accommodation I've ever stayed in.

Prime Student Living Resident



#### Find the space for you.

Our studios are perfect if you like to have your own space, with the benefit of great shared spaces downstairs - more on that later. In a couple? Then pick one of our larger studios. Whichever you go for, you'll find a full double or king-size bed to relax in (the flatscreen TV and 100M