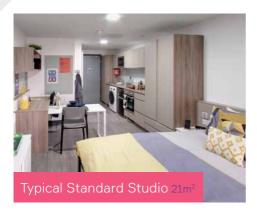

#### Find the space for you.

Our studios are perfect if you like to have your own space, with the benefit of great shared spaces downstairs - more on that later. In a couple? Then pick one of our larger studios. Whichever you go for, you'll find a full double or king-size bed to relax in (the flatscreen TV and 100Mb broadband might help too). You'll also find a full size cooker, four ring hob and washer dryer (so no lugging laundry around), as well as plenty of storage and a large desk. Every room also comes with its very own fully kitted out ensuite, so you can hop out of bed and into the shower. No queuing, no left behind wash bags, and no guibbles about cleaning. Oh, and did we mention you'll get £10,000 of contents insurance included too?