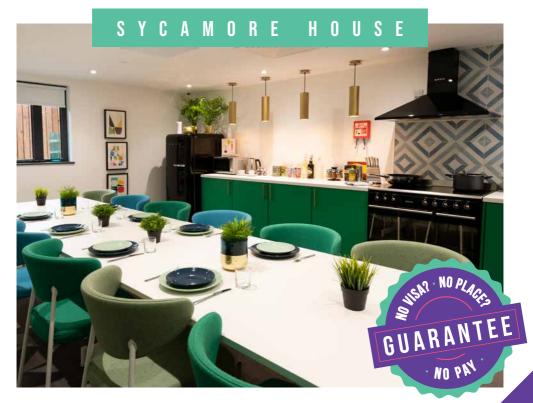

# Leeds best STUDENT ACCOMMODATION





to see our rooms and prices



# Welcome home

#### SYCAMORE HOUSE LEEDS



#### Where you want to be.

Studying in Leeds? Then our studios on Woodhouse Square make the perfect base. You're just a short walk from The University of Leeds and Leeds Beckett University campuses, close to the teaching hospitals and right on the edge on the city centre too. Or hop on your bike, as free secure bike storage is also included.

Looking for dual occupancy?
FREE in selected studio apartments!

#### What's nearby?





#### What we're all about...



24 hour check-in available.



Washer dryer in every apartment.



Unique shared spaces.



Dedicated team onsite 24/7.



CCTV & secure fob access.



Secure cycle storage.



Free gym onsite.



All your utility bills included.



Lots of treats.