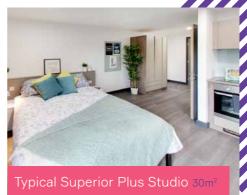

#### Find the space for you.

Our studios are perfect if you like to have your own space, with the benefit of great shared spaces downstairs - more on that later. In a couple? Then pick one of our larger studios. Whichever you go for, you'll find a full double or king-size bed to relax in (the flatscreen TV and 100Mb broadband might help too). You'll also find a full size cooker, four ring hob and washer dryer (so no lugging laundry around), as well as plenty of storage and a large desk. Every room also comes with its very own fully kitted out ensuite, so you can hop out of bed and into the shower. No queuing, no left behind wash bags, and no guibbles about cleaning. Oh, and did we mention you'll get £10,000 of contents insurance included too?