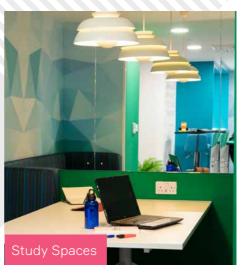

#### Find the space for you.

Our studios are perfect if you like to have your own space, with the benefit of great shared spaces downstairs - more on that later. In a couple? Then pick one of our larger studios. Whichever you go for, you'll find a full double or king-size bed to relax in (the flatscreen TV and 100Mb broadband might help too). You'll also find a full size cooker, four ring hob and washer dryer (so no lugging laundry around), as well as plenty of storage and a large desk. Every room also comes with its very own fully kitted out ensuite, so you can hop out of bed and into the shower. No queuing, no left behind wash bags, and no guibbles about cleaning. Oh, and did we mention you'll get £10,000 of contents insurance included too?